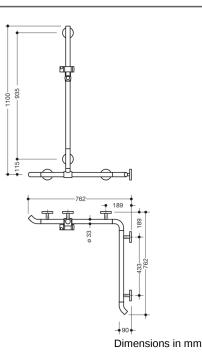

## **Properties**

Shower grab rail with vertical support bar and shower head holder System 800 K

- vertical and horizontal rails joined to form an L-shape, with shower head holder
- with 45° end bends facing the wall
- with vertical rail with shower head holder that can be moved to the side (for installation)
- shower grab rail made of high-quality polyamide
- rail and gripping area of the shower head holder according to HEWI colour chart
- shower head holder, supports and roses made of high-quality polyamide in the HEWI colour 99 (pure white)
- with continuous, corrosion resistant steel core
- vertical length 1100 mm, horizontal lengths (corner mounting) each 762 mm
- 90 mm deep, rail diameter 33 mm
- wall connection with discreet supports (diameter 18 mm) perpendicular to wall and flat roses
- rose diameter 80 mm, cap height 13 mm
- shower head holder can be continuously tilted and, after pulling or pushing a large lever, its height can be adjusted
- conical adapter on shower head holder makes it easier to hook in the handheld shower head
- · suitable for shower heads of various manufacturers
- easy installation due to individually able fixing plates made of high-quality stainless steel for hanging the shower grab rail
- can be mounted in left hand or right hand position
- including non-corrosive HEWI fixing material.
- · Please note when using with hanging seats: Compatibility check required.
- A detailed list of possible combinations of hand rails, L-shaped rails and shower handrails with matching hanging seats can be found in our online catalogue in the download area of the respective product.