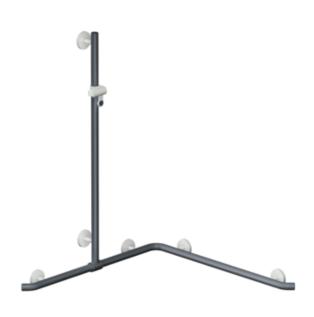

## **Properties**

Shower grab rail with vertical support bar and shower head holder System 800 K

- vertical and horizontal rails joined to form an L-shape, with shower head holder
- with 45° end bends facing the wall
- with vertical rail with shower head holder that can be moved to the side (for installation)
- shower grab rail made of high-quality polyamide
- rail and gripping area of the shower head holder according to HEWI colour chart
- shower head holder, supports and roses made of high-quality polyamide in the HEWI colour 99 (pure white)
- with continuous, corrosion resistant steel core
- vertical length 1100 mm, horizontal lengths (corner mounting) each 762 mm
- 90 mm deep, rail diameter 33 mm
- wall connection with discreet supports (diameter 18 mm) perpendicular to wall and flat roses
- rose diameter 80 mm, cap height 13 mm
- shower head holder can be continuously tilted and, after pulling or pushing a large lever, its height can be adjusted
- conical adapter on shower head holder makes it easier to hook in the handheld shower head
- · suitable for shower heads of various manufacturers
- easy installation due to individually able fixing plates made of high-quality stainless steel for hanging the shower grab rail
- can be mounted in left hand or right hand position
- including non-corrosive HEWI fixing material.
- · Please note when using with hanging seats: Compatibility check required.
- A detailed list of possible combinations of hand rails, L-shaped rails and shower handrails with matching hanging seats can be found in our online catalogue in the download area of the respective product.